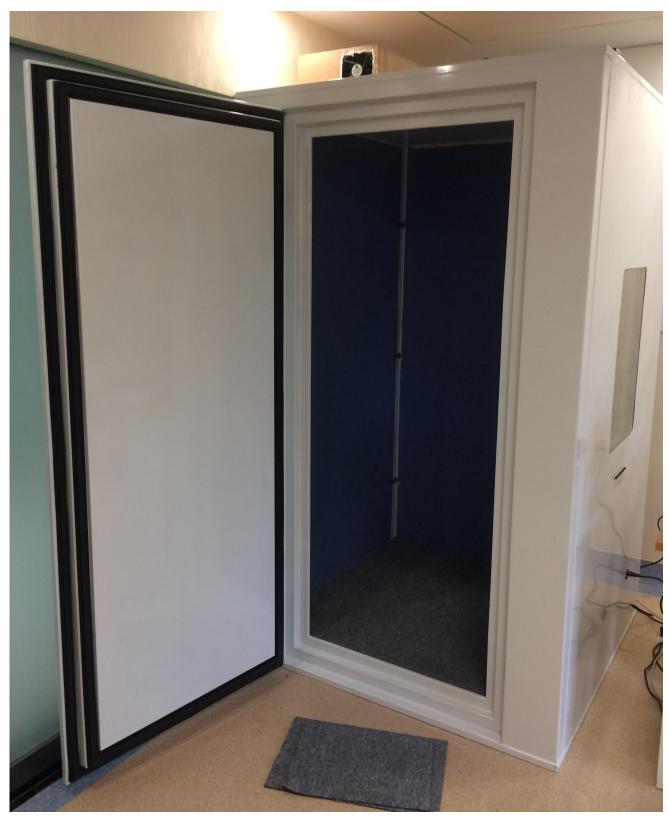

## **AUDIOMETRIC BOOTH** Technical Data Sheet

| No. | Item                                                     | Technical Data                                                                                                                                                                                                                                                                                                                                                                                                                                                                                                                                                                                                                                                                                        | Unit  | Qty |
|-----|----------------------------------------------------------|-------------------------------------------------------------------------------------------------------------------------------------------------------------------------------------------------------------------------------------------------------------------------------------------------------------------------------------------------------------------------------------------------------------------------------------------------------------------------------------------------------------------------------------------------------------------------------------------------------------------------------------------------------------------------------------------------------|-------|-----|
| 1   | Audiometric<br>Booth<br>/Soundproof<br>Booth<br>Overview | <ol> <li>1. General Specifications:         <ol> <li>Single-layer Wall and single door, All-steel modular structure</li> <li>Outer Dimensions: 1.2*1.2*2.3m</li> <li>Inner Dimensions: 1.0*1.0*2.0m</li> </ol> </li> <li>Outer Area: 1.44m²;</li> <li>The thickness of the wall is about 60mm.</li> <li>The size of the soundproof booth window is 380×600mm.</li> <li>With this specification, the cost on space and materials are minimized while the soundproof effect is guaranteed.</li> <li>Electrostatic spraying technology is applied to the exterior wall surface while a polyester fiber sound absorbing panel is used for the interior wall.</li> <li>Implementation Standards:</li></ol> | Piece | 1   |
| 2   | Main body of<br>the<br>Soundproof<br>Booth               | <ol> <li>Service Life ≥10 years</li> <li>Fireproof, anti-corrosion, anti-rust, moisture-proof, pest-proof, easy to disinfect, non-toxic, odorless, radiation-free</li> </ol>                                                                                                                                                                                                                                                                                                                                                                                                                                                                                                                          |       |     |
| 3   | Exterior Wall                                            | 1.5mm steel plates with spray, detachable and assembled for multiple times; Color: milky white/beige                                                                                                                                                                                                                                                                                                                                                                                                                                                                                                                                                                                                  |       |     |
| 4   | Indoor sound<br>absorption<br>treatment                  | The interior wall is covered by the polyester fiber sound absorbing panels                                                                                                                                                                                                                                                                                                                                                                                                                                                                                                                                                                                                                            |       |     |
| 5   | Single-layer<br>soundproof<br>Window                     | Wedge damping soundproof window made of single-layer perspective glass: 600*380mm                                                                                                                                                                                                                                                                                                                                                                                                                                                                                                                                                                                                                     | Piece | 1   |

| 6  | Soundproof<br>Door                           | Single-layer magnetically sealed soundproof door: 0.84*1.94m; Long service life door shaft; noise-free design                                                                                                                                         | Piece | 1 |
|----|----------------------------------------------|-------------------------------------------------------------------------------------------------------------------------------------------------------------------------------------------------------------------------------------------------------|-------|---|
| 7  | Ventilation<br>Equipment                     | Inlet Vent, Exhaust Fan                                                                                                                                                                                                                               | Set   | 1 |
| 8  | Floor                                        | Eco-friendly sound-absorbing plastic floor                                                                                                                                                                                                            | Piece | 1 |
| 9  | Signal<br>Transfer<br>Jack and<br>Connection | 6 sets of single and dual channel signal mixing technology to ensure that all devices can be used with one kind of connection, and the wire is made of silver mils, ensuring no signal loss and ensuring the accuracy of the audiometer test results. | Set   | 1 |
| 10 | Interior<br>Lighting                         | Internal silent lighting                                                                                                                                                                                                                              | Set   | 1 |
| 11 | Power<br>Socket                              | 2-hole/3-hole Universal Socket                                                                                                                                                                                                                        | Set   | 1 |
| 12 | Lighting<br>Switch                           |                                                                                                                                                                                                                                                       | Set   | 1 |
| 13 | Ventilation<br>Switch                        |                                                                                                                                                                                                                                                       | Set   | 1 |
| 14 | Device<br>Hanger                             |                                                                                                                                                                                                                                                       | Set   | 1 |

# Sample photos: