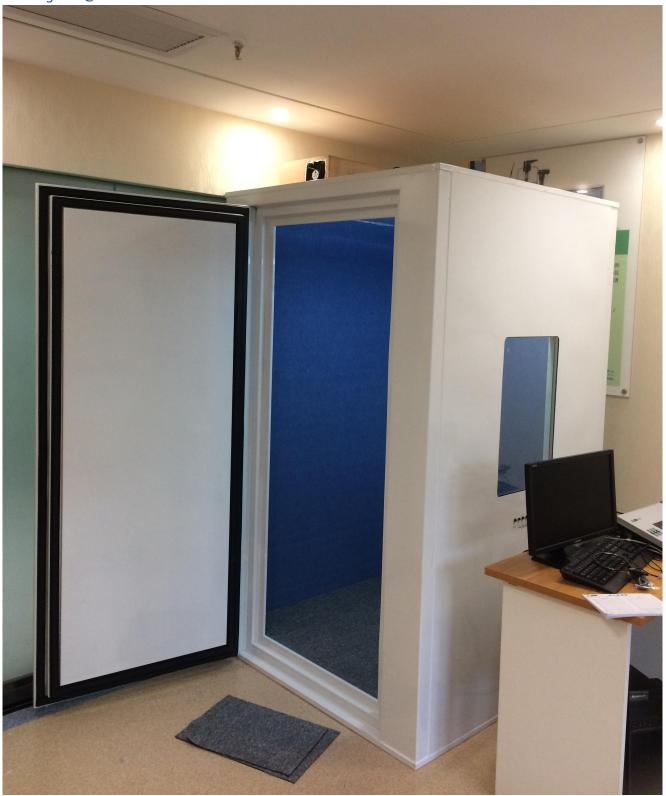

## **AUDIOMETRIC BOOTH** Technical Data Sheet

| No. | Item                                                     | Technical Data                                                                                                                                                                                                                                                                                                                                                                                                                                                                                                                                                                                                                                                                                        | Unit  | Qty |
|-----|----------------------------------------------------------|-------------------------------------------------------------------------------------------------------------------------------------------------------------------------------------------------------------------------------------------------------------------------------------------------------------------------------------------------------------------------------------------------------------------------------------------------------------------------------------------------------------------------------------------------------------------------------------------------------------------------------------------------------------------------------------------------------|-------|-----|
| 1   | Audiometric<br>Booth<br>/Soundproof<br>Booth<br>Overview | <ol> <li>1. General Specifications:         <ol> <li>Single-layer Wall and single door, All-steel modular structure</li> <li>Outer Dimensions: 1.2*1.2*2.3m</li> <li>Inner Dimensions: 1.0*1.0*2.0m</li> </ol> </li> <li>Outer Area: 1.44m²;</li> <li>The thickness of the wall is about 60mm.</li> <li>The size of the soundproof booth window is 380×600mm.</li> <li>With this specification, the cost on space and materials are minimized while the soundproof effect is guaranteed.</li> <li>Electrostatic spraying technology is applied to the exterior wall surface while a polyester fiber sound absorbing panel is used for the interior wall.</li> <li>Implementation Standards:</li></ol> | Piece | 1   |
| 2   | Main body of<br>the<br>Soundproof<br>Booth               | <ol> <li>Service Life ≥10 years</li> <li>Fireproof, anti-corrosion, anti-rust, moisture-proof, pest-proof, easy to disinfect, non-toxic, odorless, radiation-free</li> </ol>                                                                                                                                                                                                                                                                                                                                                                                                                                                                                                                          |       |     |
| 3   | Exterior Wall                                            | 1.5mm steel plates with spray, detachable and assembled for multiple times; Color: milky white/beige                                                                                                                                                                                                                                                                                                                                                                                                                                                                                                                                                                                                  |       |     |
| 4   | Indoor sound<br>absorption<br>treatment                  | The interior wall is covered by the polyester fiber sound absorbing panels                                                                                                                                                                                                                                                                                                                                                                                                                                                                                                                                                                                                                            |       |     |
| 5   | Single-layer<br>soundproof<br>Window                     | Wedge damping soundproof window made of single-layer perspective glass: 600*380mm                                                                                                                                                                                                                                                                                                                                                                                                                                                                                                                                                                                                                     | Piece | 1   |

| 6  | Soundproof<br>Door                           | Single-layer magnetically sealed soundproof door: 0.84*1.94m; Long service life door shaft; noise-free design                                                                                                                                         | Piece | 1 |
|----|----------------------------------------------|-------------------------------------------------------------------------------------------------------------------------------------------------------------------------------------------------------------------------------------------------------|-------|---|
| 7  | Ventilation<br>Equipment                     | Inlet Vent, Exhaust Fan                                                                                                                                                                                                                               | Set   | 1 |
| 8  | Floor                                        | Eco-friendly sound-absorbing plastic floor                                                                                                                                                                                                            | Piece | 1 |
| 9  | Signal<br>Transfer<br>Jack and<br>Connection | 6 sets of single and dual channel signal mixing technology to ensure that all devices can be used with one kind of connection, and the wire is made of silver mils, ensuring no signal loss and ensuring the accuracy of the audiometer test results. | Set   | 1 |
| 10 | Interior<br>Lighting                         | Internal silent lighting                                                                                                                                                                                                                              | Set   | 1 |
| 11 | Power<br>Socket                              | 2-hole/3-hole Universal Socket                                                                                                                                                                                                                        | Set   | 1 |
| 12 | Lighting<br>Switch                           |                                                                                                                                                                                                                                                       | Set   | 1 |
| 13 | Ventilation<br>Switch                        |                                                                                                                                                                                                                                                       | Set   | 1 |
| 14 | Device<br>Hanger                             |                                                                                                                                                                                                                                                       | Set   | 1 |

# Sample photos: