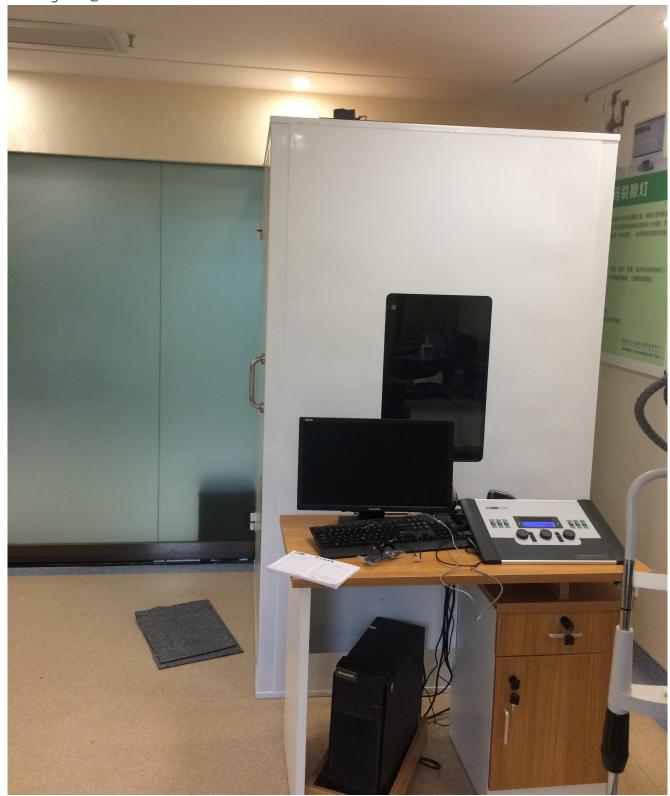

## **AUDIOMETRIC BOOTH** Technical Data Sheet

| No. | Item                                                     | Technical Data                                                                                                                                                                                                                                                                                                                                                                                                                                                                                                                                                                                                                                                                                        | Unit  | Qty |
|-----|----------------------------------------------------------|-------------------------------------------------------------------------------------------------------------------------------------------------------------------------------------------------------------------------------------------------------------------------------------------------------------------------------------------------------------------------------------------------------------------------------------------------------------------------------------------------------------------------------------------------------------------------------------------------------------------------------------------------------------------------------------------------------|-------|-----|
| 1   | Audiometric<br>Booth<br>/Soundproof<br>Booth<br>Overview | <ol> <li>1. General Specifications:         <ol> <li>Single-layer Wall and single door, All-steel modular structure</li> <li>Outer Dimensions: 1.2*1.2*2.3m</li> <li>Inner Dimensions: 1.0*1.0*2.0m</li> </ol> </li> <li>Outer Area: 1.44m²;</li> <li>The thickness of the wall is about 60mm.</li> <li>The size of the soundproof booth window is 380×600mm.</li> <li>With this specification, the cost on space and materials are minimized while the soundproof effect is guaranteed.</li> <li>Electrostatic spraying technology is applied to the exterior wall surface while a polyester fiber sound absorbing panel is used for the interior wall.</li> <li>Implementation Standards:</li></ol> | Piece | 1   |
| 2   | Main body of<br>the<br>Soundproof<br>Booth               | <ol> <li>Service Life ≥10 years</li> <li>Fireproof, anti-corrosion, anti-rust, moisture-proof, pest-proof, easy to disinfect, non-toxic, odorless, radiation-free</li> </ol>                                                                                                                                                                                                                                                                                                                                                                                                                                                                                                                          |       |     |
| 3   | Exterior Wall                                            | 1.5mm steel plates with spray, detachable and assembled for multiple times; Color: milky white/beige                                                                                                                                                                                                                                                                                                                                                                                                                                                                                                                                                                                                  |       |     |
| 4   | Indoor sound<br>absorption<br>treatment                  | The interior wall is covered by the polyester fiber sound absorbing panels                                                                                                                                                                                                                                                                                                                                                                                                                                                                                                                                                                                                                            |       |     |
| 5   | Single-layer<br>soundproof<br>Window                     | Wedge damping soundproof window made of single-layer perspective glass: 600*380mm                                                                                                                                                                                                                                                                                                                                                                                                                                                                                                                                                                                                                     | Piece | 1   |

| 6  | Soundproof<br>Door                           | Single-layer magnetically sealed soundproof door: 0.84*1.94m; Long service life door shaft; noise-free design                                                                                                                                         | Piece | 1 |
|----|----------------------------------------------|-------------------------------------------------------------------------------------------------------------------------------------------------------------------------------------------------------------------------------------------------------|-------|---|
| 7  | Ventilation<br>Equipment                     | Inlet Vent, Exhaust Fan                                                                                                                                                                                                                               | Set   | 1 |
| 8  | Floor                                        | Eco-friendly sound-absorbing plastic floor                                                                                                                                                                                                            | Piece | 1 |
| 9  | Signal<br>Transfer<br>Jack and<br>Connection | 6 sets of single and dual channel signal mixing technology to ensure that all devices can be used with one kind of connection, and the wire is made of silver mils, ensuring no signal loss and ensuring the accuracy of the audiometer test results. | Set   | 1 |
| 10 | Interior<br>Lighting                         | Internal silent lighting                                                                                                                                                                                                                              | Set   | 1 |
| 11 | Power<br>Socket                              | 2-hole/3-hole Universal Socket                                                                                                                                                                                                                        | Set   | 1 |
| 12 | Lighting<br>Switch                           |                                                                                                                                                                                                                                                       | Set   | 1 |
| 13 | Ventilation<br>Switch                        |                                                                                                                                                                                                                                                       | Set   | 1 |
| 14 | Device<br>Hanger                             |                                                                                                                                                                                                                                                       | Set   | 1 |

# Sample photos: