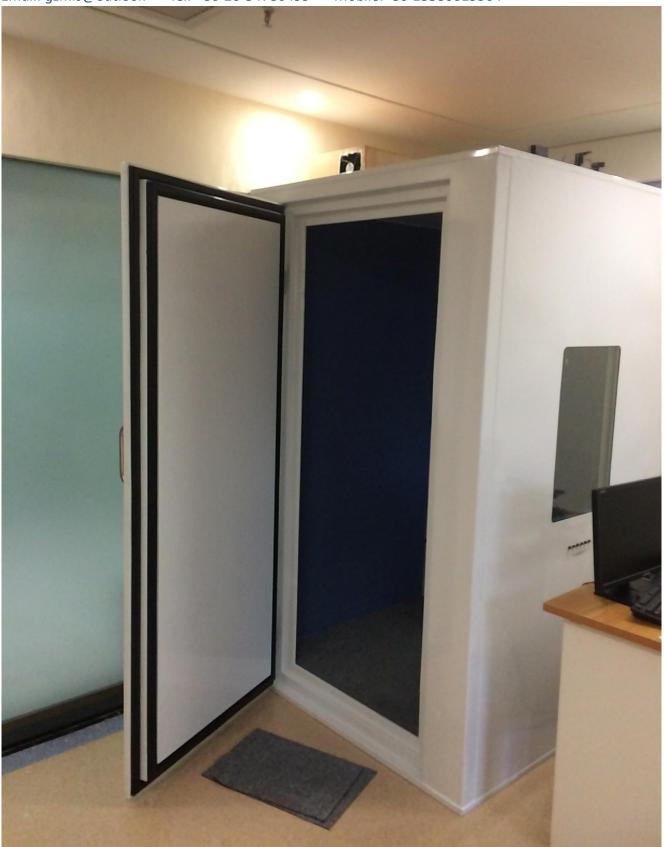

## **AUDIOMETRIC BOOTH** Technical Data Sheet

| No. | Item                                                     | Technical Data                                                                                                                                                                                                                                                                                                                                                                                                                                                                                                                                                                                                                                                                                        | Unit  | Qty |
|-----|----------------------------------------------------------|-------------------------------------------------------------------------------------------------------------------------------------------------------------------------------------------------------------------------------------------------------------------------------------------------------------------------------------------------------------------------------------------------------------------------------------------------------------------------------------------------------------------------------------------------------------------------------------------------------------------------------------------------------------------------------------------------------|-------|-----|
| 1   | Audiometric<br>Booth<br>/Soundproof<br>Booth<br>Overview | <ol> <li>1. General Specifications:         <ol> <li>Single-layer Wall and single door, All-steel modular structure</li> <li>Outer Dimensions: 1.2*1.2*2.3m</li> <li>Inner Dimensions: 1.0*1.0*2.0m</li> </ol> </li> <li>Outer Area: 1.44m²;</li> <li>The thickness of the wall is about 60mm.</li> <li>The size of the soundproof booth window is 380×600mm.</li> <li>With this specification, the cost on space and materials are minimized while the soundproof effect is guaranteed.</li> <li>Electrostatic spraying technology is applied to the exterior wall surface while a polyester fiber sound absorbing panel is used for the interior wall.</li> <li>Implementation Standards:</li></ol> | Piece | 1   |
| 2   | Main body of<br>the<br>Soundproof<br>Booth               | <ol> <li>Service Life ≥10 years</li> <li>Fireproof, anti-corrosion, anti-rust, moisture-proof, pest-proof, easy to disinfect, non-toxic, odorless, radiation-free</li> </ol>                                                                                                                                                                                                                                                                                                                                                                                                                                                                                                                          |       |     |
| 3   | Exterior Wall                                            | 1.5mm steel plates with spray, detachable and assembled for multiple times; Color: milky white/beige                                                                                                                                                                                                                                                                                                                                                                                                                                                                                                                                                                                                  |       |     |
| 4   | Indoor sound<br>absorption<br>treatment                  | The interior wall is covered by the polyester fiber sound absorbing panels                                                                                                                                                                                                                                                                                                                                                                                                                                                                                                                                                                                                                            |       |     |
| 5   | Single-layer<br>soundproof<br>Window                     | Wedge damping soundproof window made of single-layer perspective glass: 600*380mm                                                                                                                                                                                                                                                                                                                                                                                                                                                                                                                                                                                                                     | Piece | 1   |

| 6  | Soundproof<br>Door                           | Single-layer magnetically sealed soundproof door: 0.84*1.94m; Long service life door shaft; noise-free design                                                                                                                                         | Piece | 1 |
|----|----------------------------------------------|-------------------------------------------------------------------------------------------------------------------------------------------------------------------------------------------------------------------------------------------------------|-------|---|
| 7  | Ventilation<br>Equipment                     | Inlet Vent, Exhaust Fan                                                                                                                                                                                                                               | Set   | 1 |
| 8  | Floor                                        | Eco-friendly sound-absorbing plastic floor                                                                                                                                                                                                            | Piece | 1 |
| 9  | Signal<br>Transfer<br>Jack and<br>Connection | 6 sets of single and dual channel signal mixing technology to ensure that all devices can be used with one kind of connection, and the wire is made of silver mils, ensuring no signal loss and ensuring the accuracy of the audiometer test results. | Set   | 1 |
| 10 | Interior<br>Lighting                         | Internal silent lighting                                                                                                                                                                                                                              | Set   | 1 |
| 11 | Power<br>Socket                              | 2-hole/3-hole Universal Socket                                                                                                                                                                                                                        | Set   | 1 |
| 12 | Lighting<br>Switch                           |                                                                                                                                                                                                                                                       | Set   | 1 |
| 13 | Ventilation<br>Switch                        |                                                                                                                                                                                                                                                       | Set   | 1 |
| 14 | Device<br>Hanger                             |                                                                                                                                                                                                                                                       | Set   | 1 |

# Sample photos: