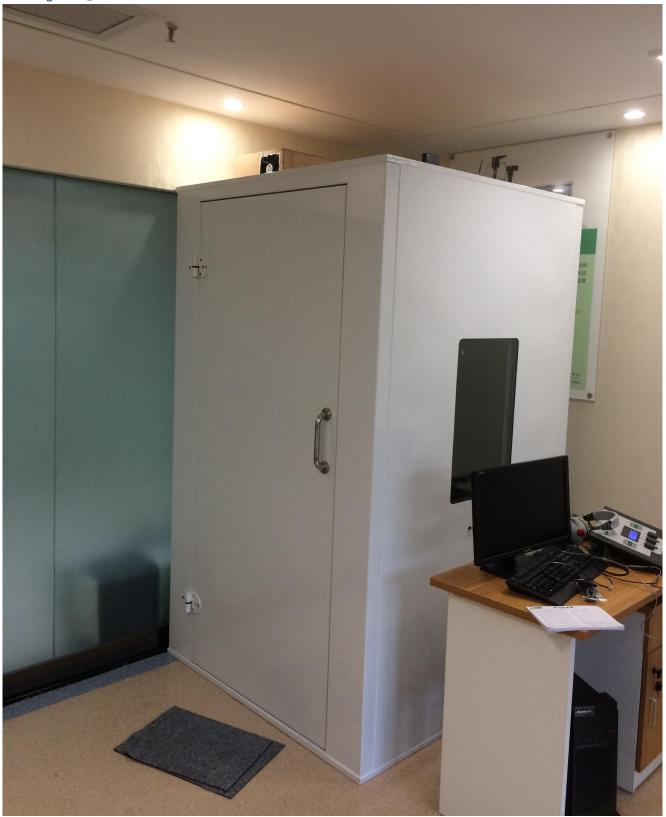

## **AUDIOMETRIC BOOTH** Technical Data Sheet

| No. | Item                                                     | Technical Data                                                                                                                                                                                                                                                                                                                                                                                                                                                                                                                                                                                                                                                                                        | Unit  | Qty |
|-----|----------------------------------------------------------|-------------------------------------------------------------------------------------------------------------------------------------------------------------------------------------------------------------------------------------------------------------------------------------------------------------------------------------------------------------------------------------------------------------------------------------------------------------------------------------------------------------------------------------------------------------------------------------------------------------------------------------------------------------------------------------------------------|-------|-----|
| 1   | Audiometric<br>Booth<br>/Soundproof<br>Booth<br>Overview | <ol> <li>1. General Specifications:         <ol> <li>Single-layer Wall and single door, All-steel modular structure</li> <li>Outer Dimensions: 1.2*1.2*2.3m</li> <li>Inner Dimensions: 1.0*1.0*2.0m</li> </ol> </li> <li>Outer Area: 1.44m²;</li> <li>The thickness of the wall is about 60mm.</li> <li>The size of the soundproof booth window is 380×600mm.</li> <li>With this specification, the cost on space and materials are minimized while the soundproof effect is guaranteed.</li> <li>Electrostatic spraying technology is applied to the exterior wall surface while a polyester fiber sound absorbing panel is used for the interior wall.</li> <li>Implementation Standards:</li></ol> | Piece | 1   |
| 2   | Main body of<br>the<br>Soundproof<br>Booth               | <ol> <li>Service Life ≥10 years</li> <li>Fireproof, anti-corrosion, anti-rust, moisture-proof, pest-proof, easy to disinfect, non-toxic, odorless, radiation-free</li> </ol>                                                                                                                                                                                                                                                                                                                                                                                                                                                                                                                          |       |     |
| 3   | Exterior Wall                                            | 1.5mm steel plates with spray, detachable and assembled for multiple times; Color: milky white/beige                                                                                                                                                                                                                                                                                                                                                                                                                                                                                                                                                                                                  |       |     |
| 4   | Indoor sound<br>absorption<br>treatment                  | The interior wall is covered by the polyester fiber sound absorbing panels                                                                                                                                                                                                                                                                                                                                                                                                                                                                                                                                                                                                                            |       |     |
| 5   | Single-layer<br>soundproof<br>Window                     | Wedge damping soundproof window made of single-layer perspective glass: 600*380mm                                                                                                                                                                                                                                                                                                                                                                                                                                                                                                                                                                                                                     | Piece | 1   |

| 6  | Soundproof<br>Door                           | Single-layer magnetically sealed soundproof door: 0.84*1.94m; Long service life door shaft; noise-free design                                                                                                                                         | Piece | 1 |
|----|----------------------------------------------|-------------------------------------------------------------------------------------------------------------------------------------------------------------------------------------------------------------------------------------------------------|-------|---|
| 7  | Ventilation<br>Equipment                     | Inlet Vent, Exhaust Fan                                                                                                                                                                                                                               | Set   | 1 |
| 8  | Floor                                        | Eco-friendly sound-absorbing plastic floor                                                                                                                                                                                                            | Piece | 1 |
| 9  | Signal<br>Transfer<br>Jack and<br>Connection | 6 sets of single and dual channel signal mixing technology to ensure that all devices can be used with one kind of connection, and the wire is made of silver mils, ensuring no signal loss and ensuring the accuracy of the audiometer test results. | Set   | 1 |
| 10 | Interior<br>Lighting                         | Internal silent lighting                                                                                                                                                                                                                              | Set   | 1 |
| 11 | Power<br>Socket                              | 2-hole/3-hole Universal Socket                                                                                                                                                                                                                        | Set   | 1 |
| 12 | Lighting<br>Switch                           |                                                                                                                                                                                                                                                       | Set   | 1 |
| 13 | Ventilation<br>Switch                        |                                                                                                                                                                                                                                                       | Set   | 1 |
| 14 | Device<br>Hanger                             |                                                                                                                                                                                                                                                       | Set   | 1 |

# Sample photos: